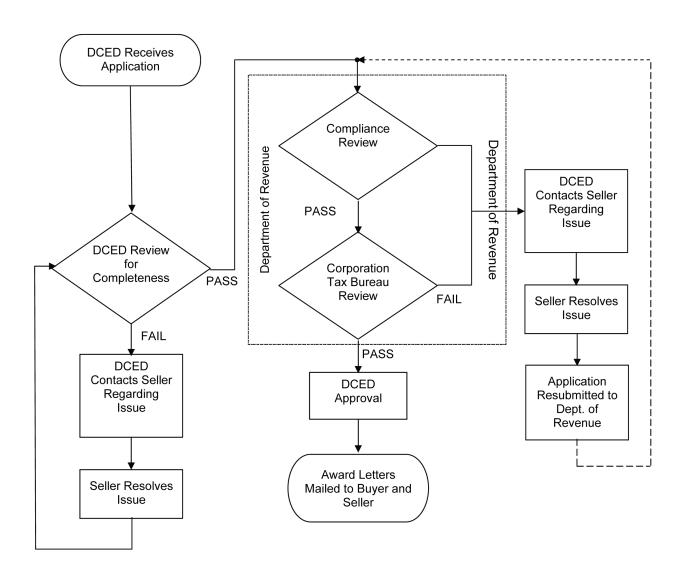

# **KIZ Tax Credit Sale Process Flow Chart**

## **Additional Information**

- > A reasonable expectation for turnaround time for an application to complete this process is **60 Days.** Problems with applications will increase the anticipated processing time.
- > All KIZ Tax Credit inquiries should be emailed to RA-TechInvTaxCredit@pa.gov.
- > Approval letters will be mailed via the US Postal Service to the Buyer and Sellers only.