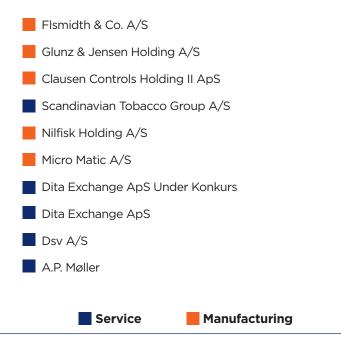

| # of<br>Firms | # of<br>Jobs | Rank #<br>of Firms | Rank #<br>of Jobs |
|---------|---------------|--------------|--------------------|-------------------|
| England | 793           | 49,382       | 1                  | 1                 |
| Germany | 718           | 41,774       | 2                  | 2                 |
| Canada  | 580           | 15,829       | 3                  | 8                 |
| France  | 433           | 40,738       | 4                  | 3                 |
| Denmark | 34            | 2,009        | 24                 | 26                |

Data represents a minimum of 50% foreign ownership. Total number of firms may include multiple locations, but excludes retail establishments. Source: Dun & Bradstreet, July 2019.

### **TOP 10 DANISH-OWNED FIRMS IN PA**



### IMPORT AND EXPORT

### PA Imports from Denmark Annually (in USD)

| Industrial Machinery, Including Computers\$35,594,874             |
|-------------------------------------------------------------------|
| Pharmaceutical Products\$27,572,955                               |
| Aircraft, Spacecraft, And Parts Thereof\$17,133,865               |
| Essential Oils Etc; Perfumery,<br>Cosmetic Etc. Preps\$13,674,851 |
| Mineral Fuel, Oil Etc.;<br>Bitumin Subst; Mineral Wax\$11,848,350 |
| TOTAL ALL COMMODITIES\$184,687,416                                |

Source: Wiser Trade Database, data from U.S. Census Bureau Foreign, Trade Division, 2019.

#### PA Exports to Denmark Annually (in USD)

| TOTAL ALL COMMODITIES\$45,434,631                                |
|------------------------------